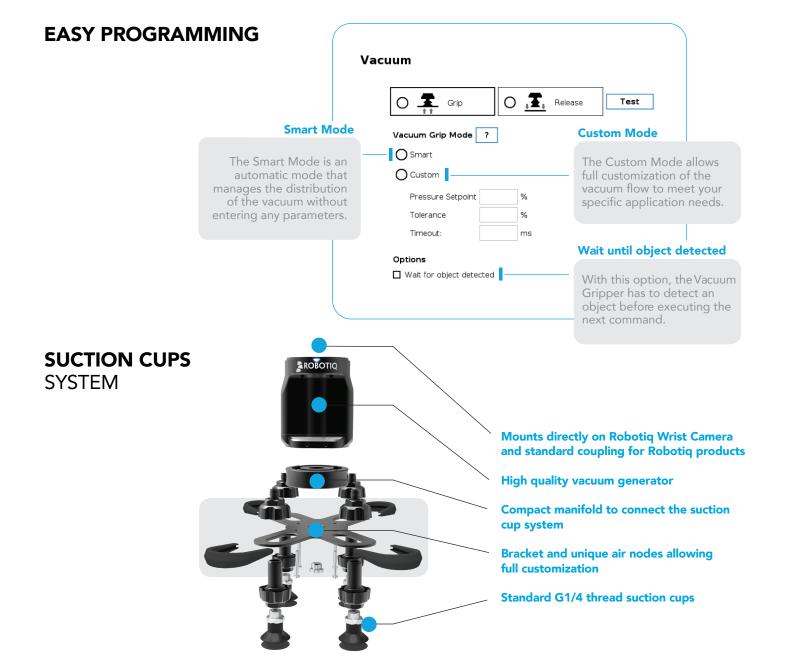

### VACUUM GRIPPERS

Robotiq Vacuum Grippers can handle a wide range of applications and are ideal for picking up uneven and even surfaces made of different materials such as cardboard, glass, sheet metal (dry) and plastic. Because of the customizable bracket and unique air nodes, Robotiq Vacuum Grippers provide manufacturers full control over their gripper to make sure it's a perfect fit for their applications.