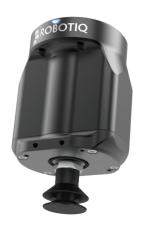

### VACUUM GRIPPERS

Robotiq Vacuum Grippers can handle a wide range of applications and are ideal for picking up uneven and even surfaces made of different materials such as cardboard, glass, sheet metal (dry) and plastic. Because of the customizable bracket and unique air nodes, Robotiq Vacuum Grippers provide manufacturers full control over their gripper to make sure it's a perfect fit for their applications.

#### **BUILT FOR INDUSTRIAL APPLICATIONS**

**EASY INSTALLATION** 

PLUG + PLAY

**FULLY CUSTOMIZABLE** 

AVAILABLE ROBOTIQ KITS

FOR

AIR PICK

AVAILABLE ROBOTIQ KITS