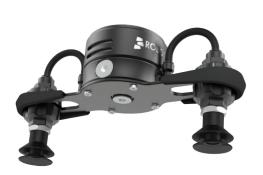

#### **EXAMPLES**

- Flat plastic parts can be taken off a conveyor and stacked in a bin with an EPick Vacuum Gripper.
- Wrapped cakes can be put in a box with an EPick Vacuum Gripper and the box can then be placed on a pallet using an AirPick Vacuum Gripper.
- Bundles of cards can be picked up off a transport cart and loaded on a conveyor with an EPick Vacuum Gripper.
- Wrapped books and magazines can be stacked on a pallet so as they lay flat on top of one another. An AirPick Vacuum Gripper can pick them up and stack them in a box.

# TWO HANDLING OPTIONS FOR ALL YOUR APPLICATIONS

Powerful vacuum flow Low noise Compact design for cobots

Connected to the cobot wrist No air supply Easy to handle