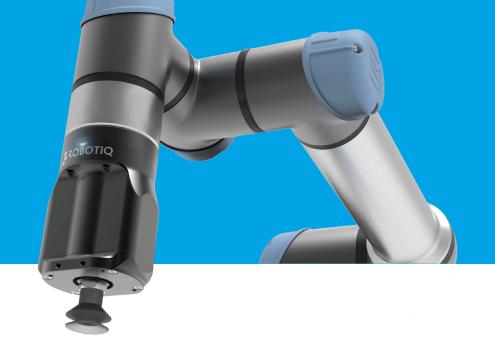

### VACUUM GRIPPERS

Robotiq Vacuum Grippers can handle a wide range of applications and are ideal for picking up uneven and even surfaces made of different materials such as cardboard, glass, sheet metal (dry) and plastic. Because of the customizable bracket and unique air nodes, Robotiq Vacuum Grippers provide manufacturers full control over their gripper to make sure it's a perfect fit for their applications.

# TWO HANDLING OPTIONS FOR ALL YOUR APPLICATIONS

Powerful vacuum flow Low noise Compact design for cobots

Connected to the cobot wrist No air supply Easy to handle