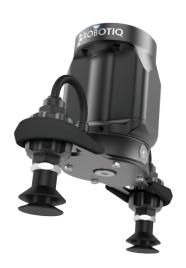

#### **EXAMPLES**

- Flat plastic parts can be taken off a conveyor and stacked in a bin with an EPick Vacuum Gripper.
- Wrapped cakes can be put in a box with an EPick Vacuum Gripper and the box can then be placed on a pallet using an AirPick Vacuum Gripper.
- Bundles of cards can be picked up off a transport cart and loaded on a conveyor with an EPick Vacuum Gripper.
- Wrapped books and magazines can be stacked on a pallet so as they lay flat on top of one another. An AirPick Vacuum Gripper can pick them up and stack them in a box.

# TWO HANDLING OPTIONS FOR ALL YOUR APPLICATIONS

Powerful vacuum flow Low noise Compact design for cobots

Connected to the cobot wrist No air supply Easy to handle