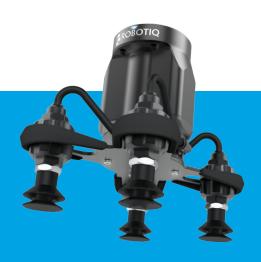

### VACUUM GRIPPERS

Robotiq Vacuum Grippers can handle a wide range of applications and are ideal for picking up uneven and even surfaces made of different materials such as cardboard, glass, sheet metal (dry) and plastic. Because of the customizable bracket and unique air nodes, Robotiq Vacuum Grippers provide manufacturers full control over their gripper to make sure it's a perfect fit for their applications.

# TWO HANDLING OPTIONS FOR ALL YOUR APPLICATIONS

Powerful vacuum flow Low noise Compact design for cobots

Connected to the cobot wrist No air supply Easy to handle